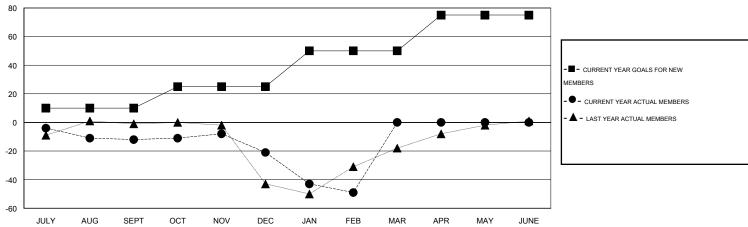

# MONTHLY MEMBERSHIP PROGRESS REPORT

## District 17 O

Results as of: 2/28/2014

#### GMT: Kenneth Schwols

## **LOCATION KANSAS**

GMT CA 1

|               |                  | Clubs               |                            |                             |                       |                    | Members                    |                              |                             |
|---------------|------------------|---------------------|----------------------------|-----------------------------|-----------------------|--------------------|----------------------------|------------------------------|-----------------------------|
|               | RESU             | LTS FOR 2013-2014   |                            |                             | RESULTS FOR 2013-2014 |                    |                            |                              |                             |
| QUARTER       | NEW CLUB<br>GOAL | ACTUAL NEW<br>CLUBS | ACTUAL<br>DROPPED<br>CLUBS | ACTUAL NET<br>GAIN/<br>LOSS | QUARTER               | NEW MEMBER<br>GOAL | ACTUAL TOTAL MEMBERS ADDED | ACTUAL<br>DROPPED<br>MEMBERS | ACTUAL NET<br>GAIN/<br>LOSS |
| JULY/AUG/SEPT | 0                | 0                   | 0                          | 0                           | JULY/AUG/SEPT         | 10                 | 25                         | 37                           | -12                         |
| OCT/NOV/DEC   | 0                | 0                   | 0                          | 0                           | OCT/NOV/DEC           | 15                 | 22                         | 31                           | -9                          |
| JAN/FEB/MAR   | 1                | 0                   | 1                          | -1                          | JAN/FEB/MAR           | 25                 | 13                         | 41                           | -28                         |
| APR/MAY/JUNE  | 0                | 0                   | 0                          | 0                           | APR/MAY/JUNE          | 25                 | 0                          | 0                            | 0                           |